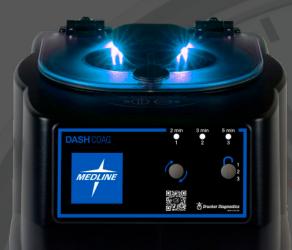

## **Produce platelet** poor plasma in just 3 minutes

MLAB67621500

Set-and-lock controls

Durable polymer components

Affordable price

#### **Streamline coag** processing

The DASH Coag is ideal for hospitals that handle high volumes of platelet poor plasma (PPP)/coag testing.

### 4,400 xg 6,600 RPM

The DASH Coag features three carefully selected presets for coagulation.